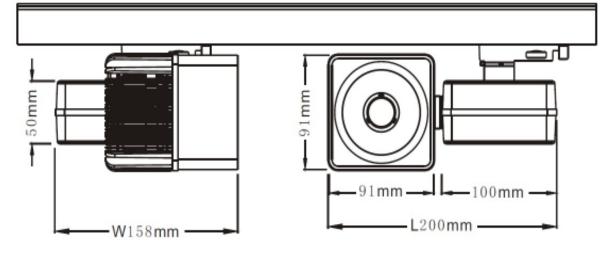

#### **Technical Drawing**

### Nova Track Light B 35W

| General Informaion         |                    | Product Dimensions   |       |                       |
|----------------------------|--------------------|----------------------|-------|-----------------------|
| Adaptor                    | Track Light        | Height               |       | 91mm                  |
| Life Span                  | 50000hr            | Width                |       | 158mm                 |
|                            |                    | Length               |       | 200mm                 |
| Light Characteristics      |                    |                      |       |                       |
| Efficacy                   | 94 lm/w            |                      |       |                       |
| Beam Angle                 | 30 D               |                      |       |                       |
| CCT                        | 3000K,4000K,6400K  | Ordering Information |       |                       |
| Flux                       | 2700-3700 lm       | Product Name         |       | Nova Track Light B 35 |
|                            | 80                 | Product Ordering #   | 3000K | 68NV-COB-TLB3035U     |
| Color Rending Index        |                    |                      | 4000K | 68NV-COB-TLB4035U     |
|                            |                    |                      | 6400K | 68NV-COB-TLB6435U     |
| Electrical Characteristics |                    | Pieces Per Pack      |       | 1                     |
| Wattage                    | 35W                | Packs Per Carton     |       | 50                    |
| Voltage                    | 85-265VAC          | Net Weight Per Piece |       | 300 Grams             |
| Power Factor               | 0.937              |                      |       |                       |
| Temperature                |                    |                      |       | www.u-tron.com        |
|                            |                    |                      | (     | II Trop               |
| Operating Temp.            | -30(min), 65(max)C |                      |       | 0-11011               |