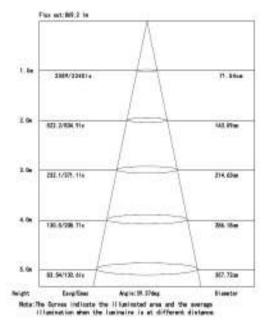

| 50                    |
| Voltage                    | 85-265VAC          | Net Weight Per Piece |       | 300 Grams             |
| Power Factor               | 0.937              |                      |       |                       |
| Temperature                |                    |                      |       | www.u-tron.com        |
|                            |                    |                      | (     | II Trop               |
| Operating Temp.            | -30(min), 65(max)C |                      |       | 0-11011               |

## Product Technical Data

# Nova Track Light

# 68NV-COB-TLBxx35W

#### **Technical Drawing**



### Technical Data



©2012 U-Tron

All rights reserved

Specifications are subject to change without notice 27-Sep-12

www.u-tron.com