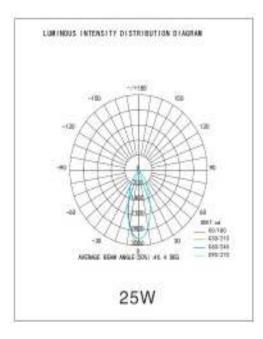

### Nova Track Light B 35W

| General Informaion         |                    | Product Dimensions   |       |                       |
|----------------------------|--------------------|----------------------|-------|-----------------------|
| Adaptor                    | Track Light        | Height               |       | 91mm                  |
| Life Span                  | 50000hr            | Width                |       | 158mm                 |
|                            |                    | Length               |       | 200mm                 |
| Light Characteristics      |                    |                      |       |                       |
| Efficacy                   | 94 lm/w            |                      |       |                       |
| Beam Angle                 | 30 D               |                      |       |                       |
| CCT                        | 3000K,4000K,6400K  | Ordering Information |       |                       |
| Flux                       | 2700-3700 lm       | Product Name         |       | Nova Track Light B 35 |
|                            | 80                 | Product Ordering #   | 3000K | 68NV-COB-TLB3035U     |
| Color Rending Index        |                    |                      | 4000K | 68NV-COB-TLB4035U     |
|                            |                    |                      | 6400K | 68NV-COB-TLB6435U     |
| Electrical Characteristics |                    | Pieces Per Pack      |       | 1                     |
| Wattage                    | 35W                | Packs Per Carton     |       | 50                    |
| Voltage                    | 85-265VAC          | Net Weight Per Piece |       | 300 Grams             |
| Power Factor               | 0.937              |                      |       |                       |
| Temperature                |                    |                      |       | www.u-tron.com        |
|                            |                    |                      | (     | II Trop               |
| Operating Temp.            | -30(min), 65(max)C |                      |       | 0-11011               |